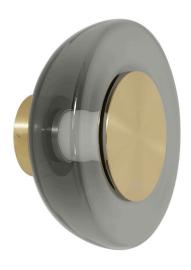

# PENDULUM WALL

Designed by Dan Yeffet for CTO Lighting, the Pendulum collection emanates light, which appears to oscillate in concentric bands from the light source, encased and diffused by the mouth-blown, curved glass.

## FINISH

satin brass and smoked glass CTO-07-082-0001

bronze and smoked glass CTO-07-082-0002