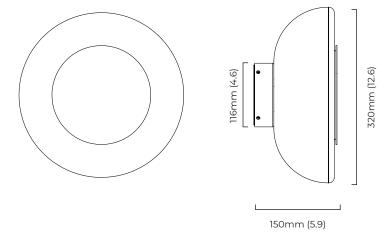

# CTOLIGHTING

# PENDULUM WALL

Designed by Dan Yeffet for CTO Lighting, the Pendulum collection emanates light, which appears to oscillate in concentric bands from the light source, encased and diffused by the mouth-blown, curved glass.

## FINISH

satin brass and smoked glass CTO-07-082-0001

bronze and smoked glass CTO-07-082-0002

#### **BULBS**

integrated LED - trailing edge dimmable - 8w - 2700k

#### DESIGNER

Dan Yeffet

#### WEIGHT

5kg (11lbs)

## CERTIFICATION

 $C \in$ 







|                           | Input Voltage | As Standard | On Request |
|---------------------------|---------------|-------------|------------|
| Phase Cut (rotary dimmer) | 230           | ✓           |            |
| 0/1-10V230                | 230           |             | ✓          |
| DALi                      | 230           |             | ✓          |
| Phase Cut (rotary dimmer) | 120           | ✓           |            |
| 0/1-10V120                | 120           |             | ✓          |
| DALi                      | 120           | *           | ×          |