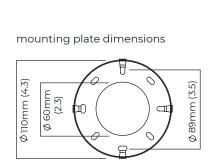

# CTOLIGHTING

# PENDULUM WALL

Designed by Dan Yeffet for CTO Lighting, the Pendulum collection emanates light, which appears to oscillate in concentric bands from the light source, encased and diffused by the mouth-blown, curved glass.

## FINISH

satin brass and smoked glass CTO-07-082-0001

bronze and smoked glass CTO-07-082-0002

#### **BULBS**

integrated LED - trailing edge dimmable - 8w - 2700k

#### DESIGNER

Dan Yeffet

#### WEIGHT

5kg (11lbs)

## CERTIFICATION

 $C \in$ 







|                           | Input Voltage | As Standard | On Request |
|---------------------------|---------------|-------------|------------|
| Phase Cut (rotary dimmer) | 230           | ✓           |            |
| 0/1-10V230                | 230           |             | ✓          |
| DALi                      | 230           |             | ✓          |
| Phase Cut (rotary dimmer) | 120           | ✓           |            |
| 0/1-10V120                | 120           |             | ✓          |
| DALi                      | 120           | *           | ×          |