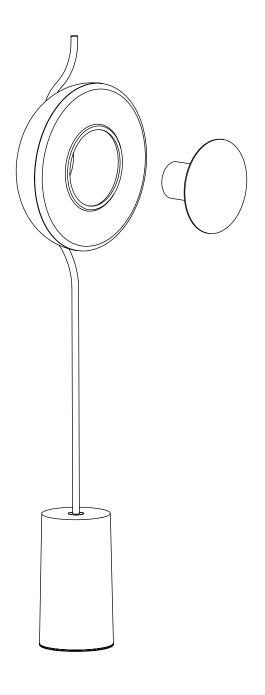

### **PARTS & COMPONENTS**

A.1 x Pendulum floor base - With in-line dimming switch B.1 x Glass shade C.1 x Glass mount ring D. Diffuser

#### **BEFORE INSTALLATION**

- Check that you have all components before starting assembly. - Assembly must be carried out by a qualified electrician. **1** Remove the floor base (A) from the packaging and stand on a firm surface.

**2.** Place the glass shade (B) onto the body and screw on the glass mount ring (C)

**3**. Screw the diffuser (D) into the centre of the body.

The diffuser (D) should be screwed tight to the glass shade (B) so it is held tight and unable to move.