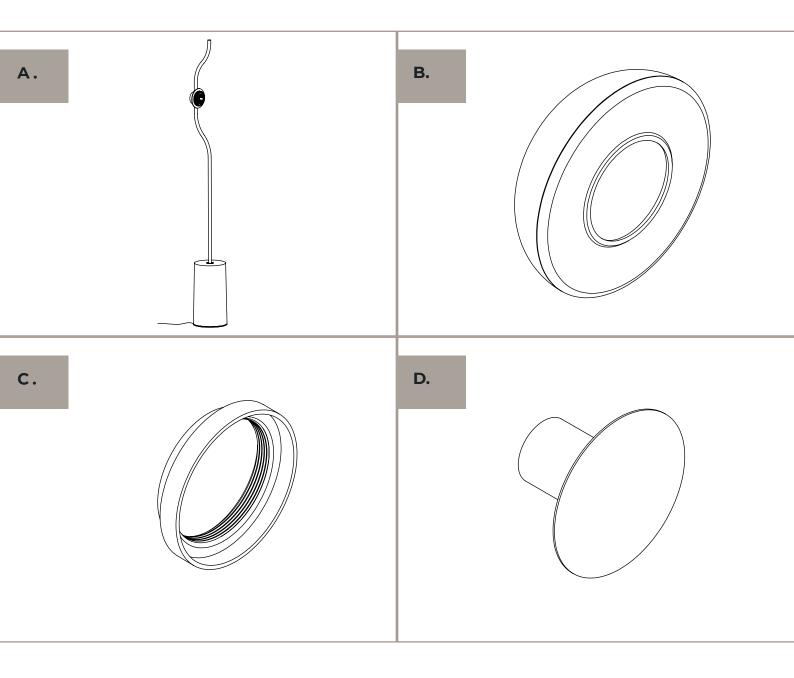

### **PARTS & COMPONENTS**

A.1 x Pendulum floor base - With in-line dimming switch B.1 x Glass shade C.1 x Glass mount ring D. Diffuser

#### **BEFORE INSTALLATION**

- Check that you have all components before starting assembly. - Assembly must be carried out by a qualified electrician. **1** Remove the floor base (A) from the packaging and stand on a firm surface.

**2.** Place the glass shade (B) onto the body and screw on the glass mount ring (C)

**3**. Screw the diffuser (D) into the centre of the body.

The diffuser (D) should be screwed tight to the glass shade (B) so it is held tight and unable to move.