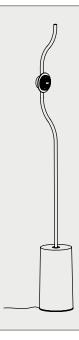

#### **BEFORE INSTALLATION**

- Check that you have all components before starting assembly. - Assembly must be carried out by a qualified electrician. **1** Remove the floor base (A) from the packaging and stand on a firm surface.