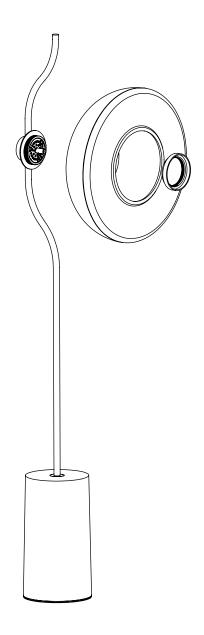

**2.** Place the glass shade (B) onto the body and screw on the glass mount ring (C)

**3**. Screw the diffuser (D) into the centre of the body.

The diffuser (D) should be screwed tight to the glass shade (B) so it is held tight and unable to move.