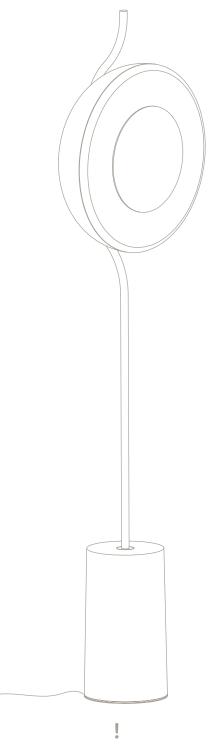

## PENDULUM FLOOR

Installation Guide

Please handle with care and wear gloves at all times during assembly and installation to avoid damaging components.

+44 (0) 20 7686 8700 ctolighting.co.uk sales@ctolighting.co.uk

### **PARTS & COMPONENTS**

A.1 x Pendulum floor base - With in-line dimming switch B.1 x Glass shade C.1 x Glass mount ring D. Diffuser