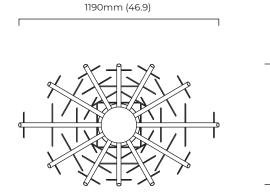

# CTOLIGHTING

## NIMBUS MEDIUM CHANDELIER

A showstopper which has the same 'quiet luxury' characterised by CTO designs. Developed exclusively by our artisans where crystal like crushed glass is combined with refined metalwork.

#### FINISH

satin brass with handmade glass CTO-01-155-0001

dark bronze with handmade glass CTO-01-155-0002

#### SUSPENSION

drop rod with ceiling box

please specify the required overall drop from the ceiling to the bottom of the fitting

### BULBS

240v - 4 x G9, 60w max halogen (or 4.2w LED 2700k) 120v - 4 x G9, 60w max halogen (or 4.2w LED 2700k) (no bulbs supplied)

#### WEIGHT

42kg (92.6lbs) additional support around junction box required for installation

## CERTIFICATION





E492308







710mm (28)