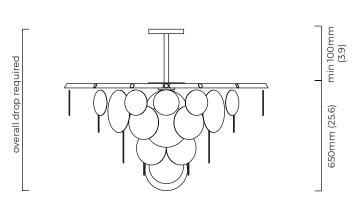

#### SUSPENSION

drop rod with ceiling box

please specify the required overall drop from the ceiling to the bottom of the fitting

#### WEIGHT

42kg (92.6lbs) additional support around junction box required for installation