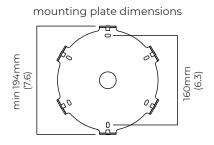

#### SUSPENSION

drop rod with ceiling box

please specify the required overall drop from the ceiling to the bottom of the fitting