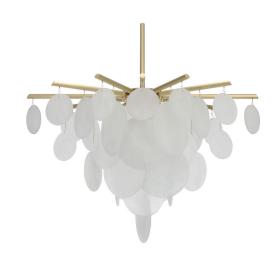

## NIMBUS MEDIUM CHANDELIER

A showstopper which has the same 'quiet luxury' characterised by CTO designs. Developed exclusively by our artisans where crystal like crushed glass is combined with refined metalwork.

#### FINISH

satin brass with handmade glass CTO-01-155-0001

dark bronze with handmade glass CTO-01-155-0002