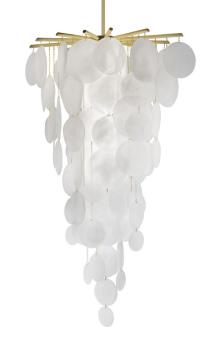

## NIMBUS CASCADE CHANDELIER

A showstopper which has the same 'quiet luxury' characterised by CTO designs. Developed exclusively by our artisans where crystal like crushed glass is combined with refined metalwork.

#### FINISH

satin brass with handmade glass CTO-01-160-0001

dark bronze with handmade glass CTO-01-160-0002