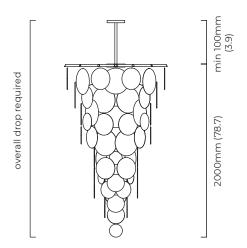

#### SUSPENSION

drop rod with ceiling box

please specify the required overall drop from the ceiling to the bottom of the fitting