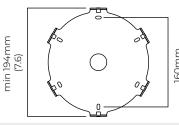

per which has the same 'quiet luxury' characterised by CTO designs. Developed exclusively by our artisans where crystal like crushed glass is combined with refined metalwork.

#### FINISH

satin brass with handmade glass CTO-01-160-0001

dark bronze with handmade glass CTO-01-160-0002

#### SUSPENSION

drop rod with ceiling box

please specify the required overall drop from the ceiling to the bottom of the fitting

#### BULBS

240v

14 x E27, 60w max (or 8w LED 2700k) 2 x GU10, 50w max (or 5.5w LED 2700k)

120v

14 x E26, 60w max (or 8w LED 2700k) 2 x GU10, 50w max (or 5.5w LED 2700k) (no bulbs supplied)

### WEIGHT

100kg (220.5lbs)

additional support around junction box required for installation

## CERTIFICATION





E492308





1190mm (46.9)



710mm (28)

mounting plate dimensions