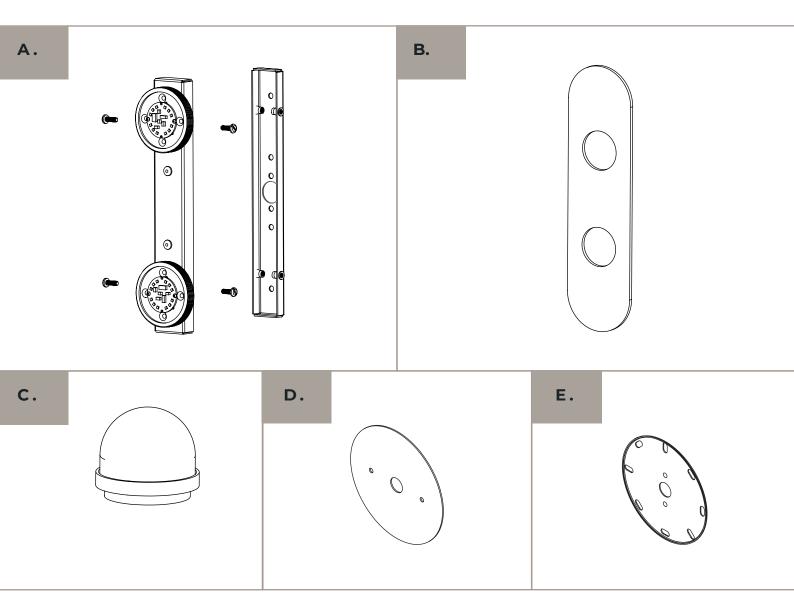

## PARTS & COMPONENTS

> Additional parts for US installation only: D. Covering Plate E. US Adapter plate

ļ