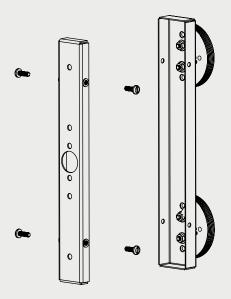

Remove the wall plate from the fitting by removing the four screws located on the sides of the back plate.

#### **2.** 240V

Securely fix the mounting plate to the wall in the correct position using suitable fixings for the surface you are mounting to (not supplied).

1.

2.

3. Raise the wall light and make the electrical connections inside the wall cover plate ensuring all wires are colour matched and the wall light is earthed correctly.

Bring the wall cover plate up to the mounted plate and secure with the four screws.