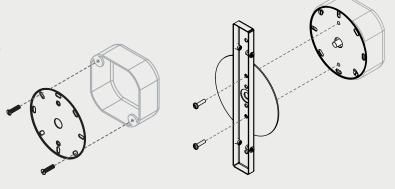

#### **2.** 240V

Securely fix the mounting plate to the wall in the correct position using suitable fixings for the surface you are mounting to (not supplied).

## **2.** 110V

# US Se

Securely fix the US adapter plate to junction box ensuring that the three central holes are verticaly positioned (1).

Attach the moutning plate and covering plate to the Adapter plate using the 2 screws provided to securely attach the wall plate to the junction box (2).