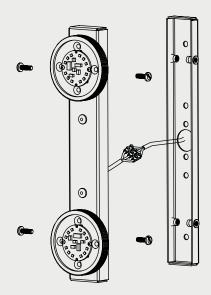

1.

2.

3. Raise the wall light and make the electrical connections inside the wall cover plate ensuring all wires are colour matched and the wall light is earthed correctly.

Bring the wall cover plate up to the mounted plate and secure with the four screws.