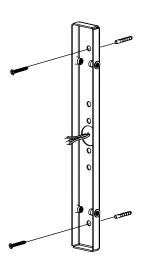

Remove the wall plate from the fitting by removing the four screws located on the sides of the back plate.