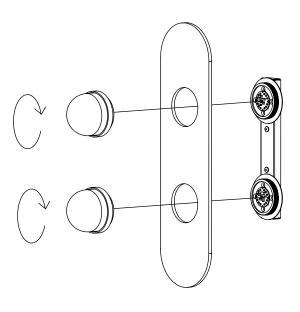

4 • Position on the back glass and fix into place by threading on the 2 x dome glass.

Note: the glossy side of the oval glass to be facing outwords