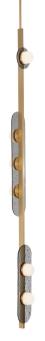

# MODULO VERTICAL PENDANT

Designed by Federico Peri for CTO Lighting, MODULO is a collection of chandelier, pendant and wall lights distinguished by its modular form, arranged in linear configurations, creating versatile lighting sculptures.

### FINISH

satin brass with smoked kiln cast glass and matt opal glass shades MODPEVLSBSKMO

bronze with smoked kiln cast glass and matt opal glass shades MODPEVLBZSKMO

### SUSPENTION

drop rod with ceiling box

please specify the required overall drop form the ceiling to the bottom of the fitting

## BULBS

integrated LED - trailing edge dimmable - 27w - 2700k

## WEIGHT

10kg (22lbs)