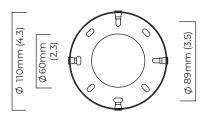

# CERTIFICATION

ceiling rose back plate

|                           | Input Voltage | As Standard | On Request |
|---------------------------|---------------|-------------|------------|
| Phase Cut (rotary dimmer) | 230           | <b>√</b>    |            |
| 0/1-10V230                | 230           | ×           | ×          |
| DALi                      | 230           | ×           | ✓          |
| Phase Cut (rotary dimmer) | 120           | ✓           |            |
| 0/1-10V120                | 120           | ×           | ×          |
| DALi                      | 120           | ×           | ×          |

120mm (4.7)

116mm (4.6)