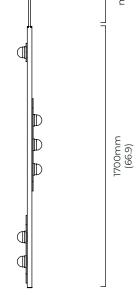

### SUSPENTION

drop rod with ceiling box

please specify the required overall drop form the ceiling to the bottom of the fitting

120mm (4.7)

116mm (4.6)