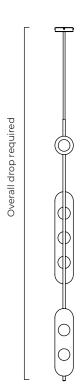

# MODULO VERTICAL PENDANT

Designed by Federico Peri for CTO Lighting, MODULO is a collection of chandelier, pendant and wall lights distinguished by its modular form, arranged in linear configurations, creating versatile lighting sculptures.

### SUSPENTION

drop rod with ceiling box

please specify the required overall drop form the ceiling to the bottom of the fitting