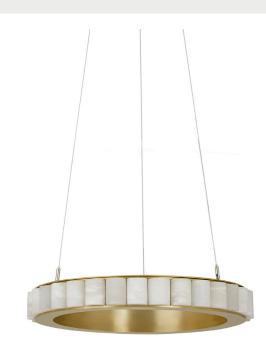

### AVALON CHANDELIER MEDIUM CEILING MOUNTING PLATE

A continuous ring of alabaster columns, encapsulated in brass or bronze creating a powerful contrast. Each column is illuminated, highlighting the unique striations of every piece of alabaster producing a sophisticated ambience.

## AVALON CHANDELIER MEDIUM CEILING ROSE

A continuous ring of alabaster columns, encapsulated in brass or bronze creating a powerful contrast. Each column is illuminated, highlighting the unique striations of every piece of alabaster producing a sophisticated ambience.