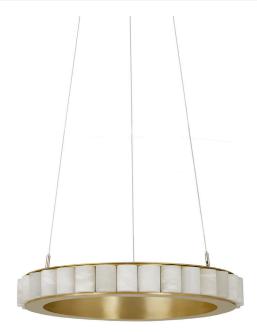

## AVALON CHANDELIER MEDIUM CEILING ROSE

A continuous ring of alabaster columns, encapsulated in brass or bronze creating a powerful contrast. Each column is illuminated, highlighting the unique striations of every piece of alabaster producing a sophisticated ambience.