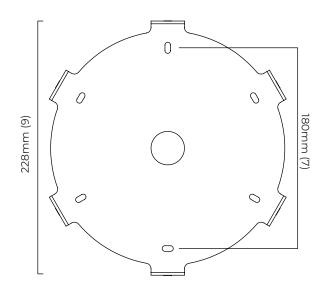

### AVALON CHANDELIER MEDIUM CEILING MOUNTING PLATE

A continuous ring of alabaster columns, encapsulated in brass or bronze creating a powerful contrast. Each column is illuminated, highlighting the unique striations of every piece of alabaster producing a sophisticated ambience.

#### FINISH

Ceiling mounting plate

all satin brass CTO-01-045-0001

all bronze CTO-01-045-0002