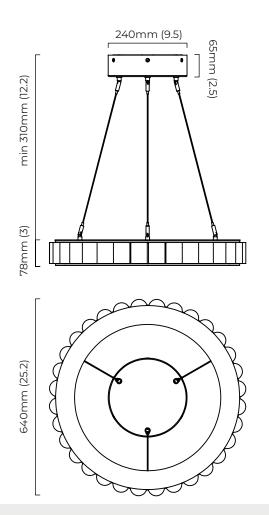

## AVALON CHANDELIER MEDIUM CEILING ROSE

A continuous ring of alabaster columns, encapsulated in brass or bronze creating a powerful contrast. Each column is illuminated, highlighting the unique striations of every piece of alabaster producing a sophisticated ambience.

## ADDITIONAL INFORMATION ON CEILING ROSE OPTION