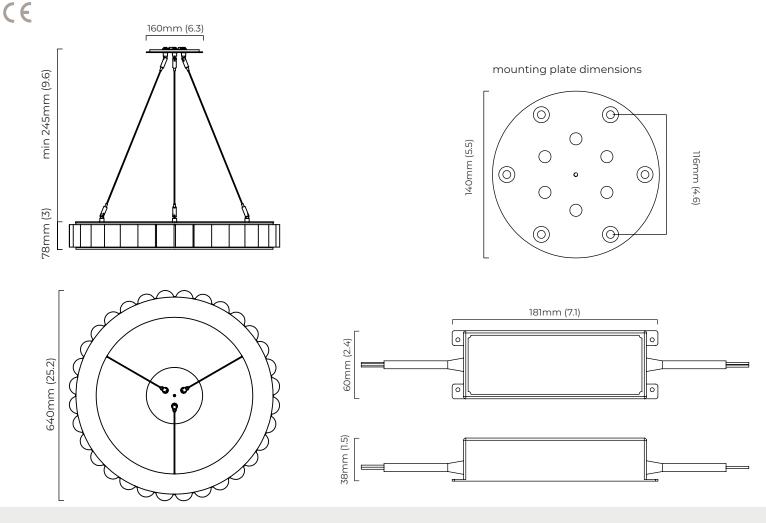

### AVALON CHANDELIER MEDIUM CEILING MOUNTING PLATE

A continuous ring of alabaster columns, encapsulated in brass or bronze creating a powerful contrast. Each column is illuminated, highlighting the unique striations of every piece of alabaster producing a sophisticated ambience.

#### WEIGHT

1kg (2.2lbs) - (ceiling rose only)

Note - LED driver inside ceiling rose.

mounting plate dimensions