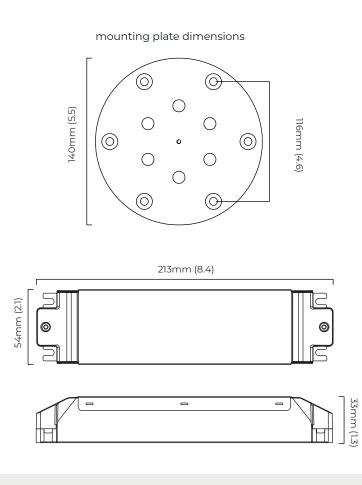

# FINISH

Ceiling mounting plate

all satin brass CTO-01-045-0101

all bronze CTO-01-045-0102

# **BULBS**

integrated LED - trailing edge dimmable - 66w - 2700k

Note - LED driver to be installed in cavity of wall.

# mounting plate dimensions (6) www (7)