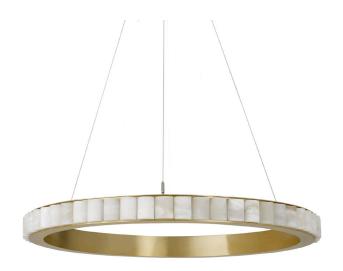

# AVALON CHANDELIER LARGE CEILING ROSE

A continuous ring of alabaster columns, encapsulated in brass or bronze creating a powerful contrast. Each column is illuminated, highlighting the unique striations of every piece of alabaster producing a sophisticated ambience.