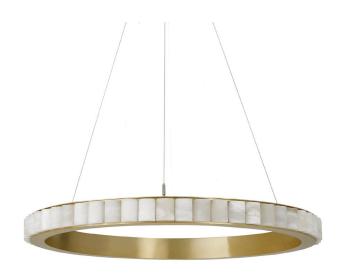

# AVALON CHANDELIER LARGE CEILING MOUNTING PLATE

A continuous ring of alabaster columns, encapsulated in brass or bronze creating a powerful contrast. Each column is illuminated, highlighting the unique striations of every piece of alabaster producing a sophisticated ambience.

# AVALON CHANDELIER LARGE CEILING ROSE

A continuous ring of alabaster columns, encapsulated in brass or bronze creating a powerful contrast. Each column is illuminated, highlighting the unique striations of every piece of alabaster producing a sophisticated ambience.