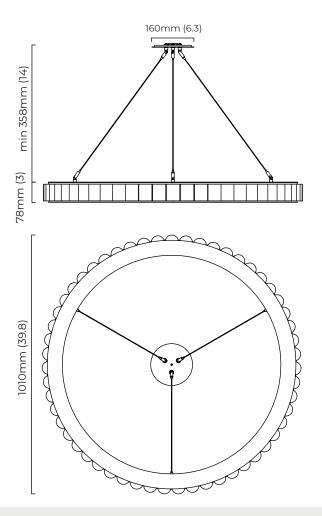

# AVALON CHANDELIER LARGE CEILING MOUNTING PLATE

A continuous ring of alabaster columns, encapsulated in brass or bronze creating a powerful contrast. Each column is illuminated, highlighting the unique striations of every piece of alabaster producing a sophisticated ambience.