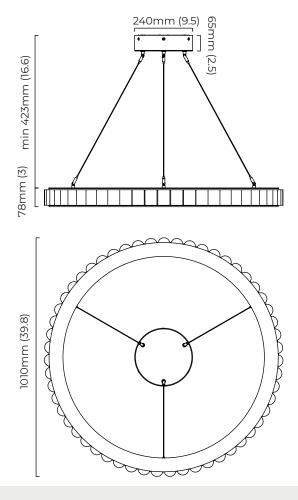

# AVALON CHANDELIER LARGE CEILING MOUNTING PLATE

A continuous ring of alabaster columns, encapsulated in brass or bronze creating a powerful contrast. Each column is illuminated, highlighting the unique striations of every piece of alabaster producing a sophisticated ambience.

# AVALON CHANDELIER LARGE CEILING ROSE

A continuous ring of alabaster columns, encapsulated in brass or bronze creating a powerful contrast. Each column is illuminated, highlighting the unique striations of every piece of alabaster producing a sophisticated ambience.

# mounting plate dimensions (6) www (7)