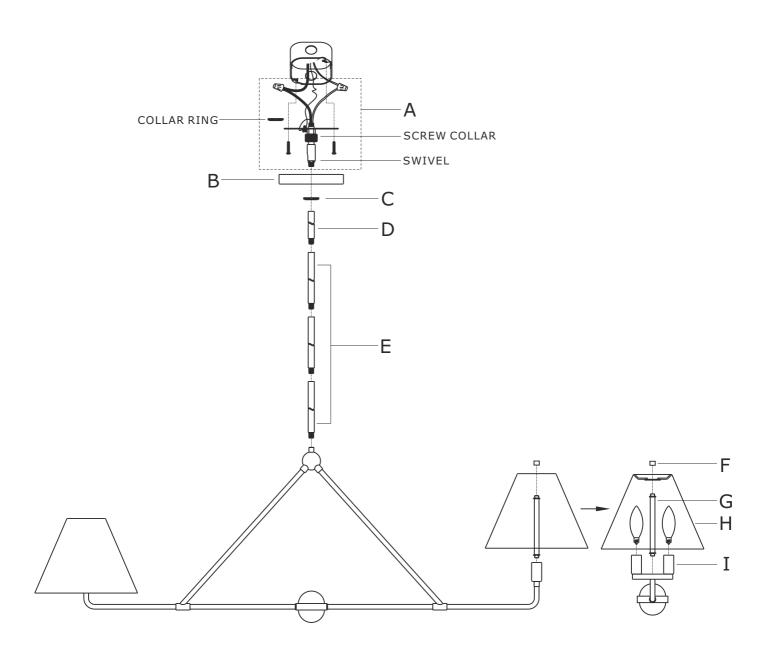

## ASSEMBLY INSTRUCTION MODEL#XAV-B9307-MK

## Part Numbers

- A. (1)-Mounting hardware
- B. (1)-Canopy W5"xH3/4" #XRF9302MKCAN5IN
- C. (1)-Collar ring
- D. (1)-Rod D1/2"xL6" #XRF9302MKROD6IN
- E. (3)-Rod D1/2"xL12" #XRF9302MKROD12IN
- F. (2)-Finial #XRF9307MKFIN
- G. (2)-Down rod D1/2''xL6-1/8'' #XRF9307MKDROD6.125IN
- H. (2)-Metal shade #XRF9307MKWHSHA10IN
- I. (4)-Socket