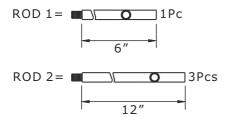

## Part Numbers

- A. (1)-Mounting hardware
- B. (1)-Canopy W5"xH3/4" #XRF9302MKCAN5IN
- C. (1)-Collar ring
- D. (1)-Rod D1/2"xL6" #XRF9302MKROD6IN
- E. (3)-Rod D1/2"xL12" #XRF9302MKROD12IN
- F. (2)-Finial #XRF9307MKFIN
- G. (2)-Down rod D1/2''xL6-1/8'' #XRF9307MKDROD6.125IN
- H. (2)-Metal shade #XRF9307MKWHSHA10IN
- I. (4)-Socket