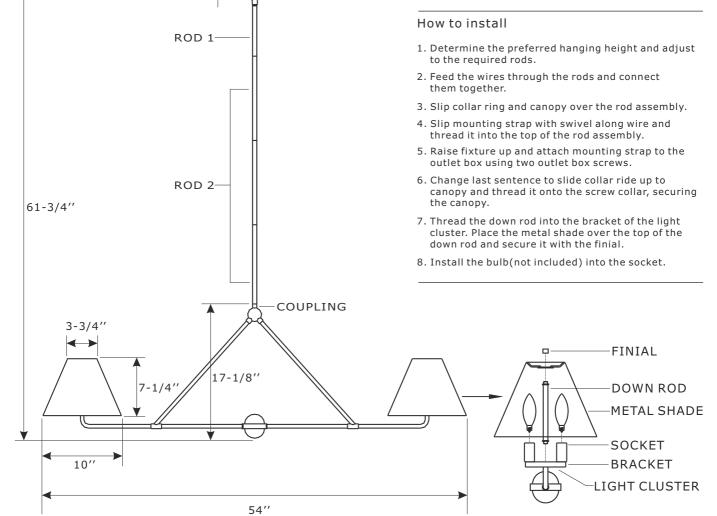

## Part Numbers

- A. (1)-Mounting hardware
- B. (1)-Canopy W5"xH3/4" #XRF9302MKCAN5IN
- C. (1)-Collar ring
- D. (1)-Rod D1/2"xL6" #XRF9302MKROD6IN
- E. (3)-Rod D1/2"xL12" #XRF9302MKROD12IN
- F. (2)-Finial #XRF9307MKFIN
- G. (2)-Down rod D1/2''xL6-1/8'' #XRF9307MKDROD6.125IN
- H. (2)-Metal shade #XRF9307MKWHSHA10IN
- I. (4)-Socket