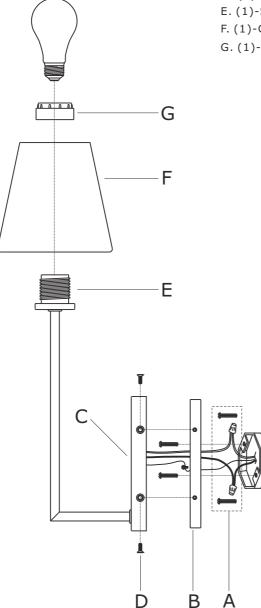

## How to install

- 1. Install the mounting plate to the outlet box using two outlet box screws.
- 2. Install backplate onto the mounting plate, and secure with the screws.
- 3. Install the glass shade over the socket, and secure with the socket ring.
- 4. Install the bulb(not included) into socket.

## Part Number

- Part Numbers
- A. (1)-Mounting hardware
- B. (1)-Mounting plate
- C. (1)-Backplate L7"xW4-1/2"xD3/4" #XRF250BFBKP4.5IN
- D. (4)-Screw
- E. (1)-Socket
- F. (1)-Glass shade #XRF250GLASHA6IN
- G. (1)-Socket ring