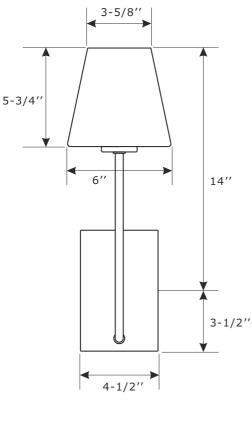

## CRYST RAMA

ASSEMBLY INSTRUCTION MODEL#LEN-250-OP-BF

FRONT VIEW

SIDE VIEW

All electrical components must be installed by a licensed electrician in accordance with the National Electric Code and the appropriate

## Part Number

- Part Numbers
- A. (1)-Mounting hardware
- B. (1)-Mounting plate
- C. (1)-Backplate L7"xW4-1/2"xD3/4" #XRF250BFBKP4.5IN
- D. (4)-Screw
- E. (1)-Socket
- F. (1)-Glass shade #XRF250GLASHA6IN
- G. (1)-Socket ring