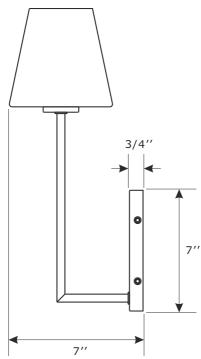

## CRYST RAMA

ASSEMBLY INSTRUCTION MODEL#LEN-250-OP-BF

FRONT VIEW

SIDE VIEW

All electrical components must be installed by a licensed electrician in accordance with the National Electric Code and the appropriate

## Part Number

- Part Numbers
- A. (1)-Mounting hardware
- B. (1)-Mounting plate
- C. (1)-Backplate L7"xW4-1/2"xD3/4" #XRF250BFBKP4.5IN
- D. (4)-Screw
- E. (1)-Socket
- F. (1)-Glass shade #XRF250GLASHA6IN
- G. (1)-Socket ring