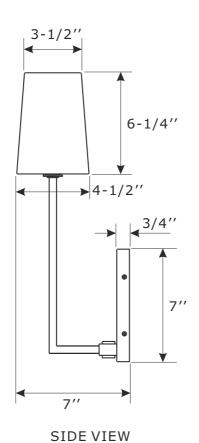

# **FRONT VIEW**

WARNING:

All electrical components must be installed by a licensed electrician in accordance with the National Electric Code and the appropriate

local electrical codes.

You will need 2- Candelabra Base Bulb 40 Watts Recommended 60 Watts Max. USE LED BULBS FOR EXTENDED USE This fixture is Dry rated