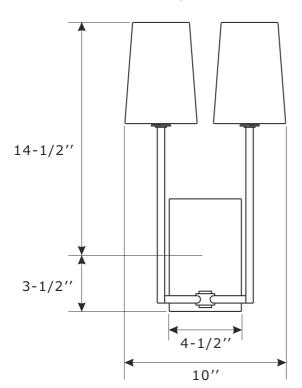

# **FRONT VIEW**

WARNING:

All electrical components must be installed by a licensed electrician in accordance with the National Electric Code and the appropriate

local electrical codes.

You will need 2- Candelabra Base Bulb 40 Watts Recommended 60 Watts Max. USE LED BULBS FOR EXTENDED USE This fixture is Dry rated