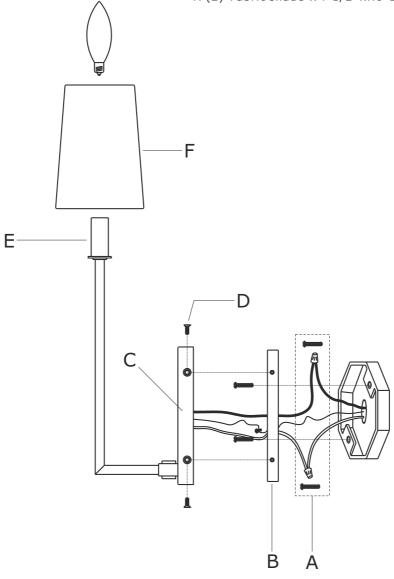

### How to install

- 1.Install the mounting plate to the outlet box using two outlet box screws.
- 2.Install backplate onto the mounting plate, and secure with the screws.
- 3. Install the fabric shade onto the candle sleeve.
- ${\tt 4.Install\ the\ bulb (not\ included)\ into\ the\ socket.}$

# Part Numbers

- A. (1)-Mounting hardware
- B. (1)-Mounting plate
- C. (1)-Backplate L7''xW4-1/2''xH3/4'' #XRF251BFBKP7IN
- D. (4)-Screw
- E. (2)-Candle sleeve W7/8"xL2" #XRF251BFCDL2IN
- F. (2)-Fabric shade W4-1/2"xH6-1/4" #XRF251SHA6.25IN