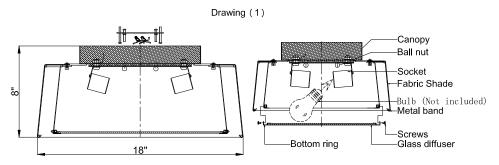

## Assembly:

- 1. Attach the canopy onto ceiling junction box and secure it with ball nut.
- 2. Install the bulb onto the socket.
- 3. Put the bottom ring over the fabric shade and secure it with screws.

## **Bulb replacement:**

1. Take the bottom ring off by removing screws.