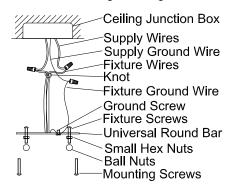

05GA ASSEMBLY INSTRUCTIONS





WARNING: This product can expose you to Lead, which is known to the State of California to cause cancer and/or birth defects or reproductive harm. For more information go to www.P65Warnings.ca.gov

All electrical components must be installed by a licensed electrician in accordance with the National Electric Code and the appropriate local electrical codes.





You will need 3 - Med.Bulb

40 Watts Recommended

60 Watts Max

**USE LED BULBS FOR EXTENDED USE** 

## Assembly:

- 1. Attach the canopy onto ceiling junction box and secure it with ball nut.
- 2. Install the bulb onto the socket.
- 3. Put the bottom ring over the fabric shade and secure it with screws.

## **Bulb replacement:**

1. Take the bottom ring off by removing screws.

## Wiring Drawing (2)