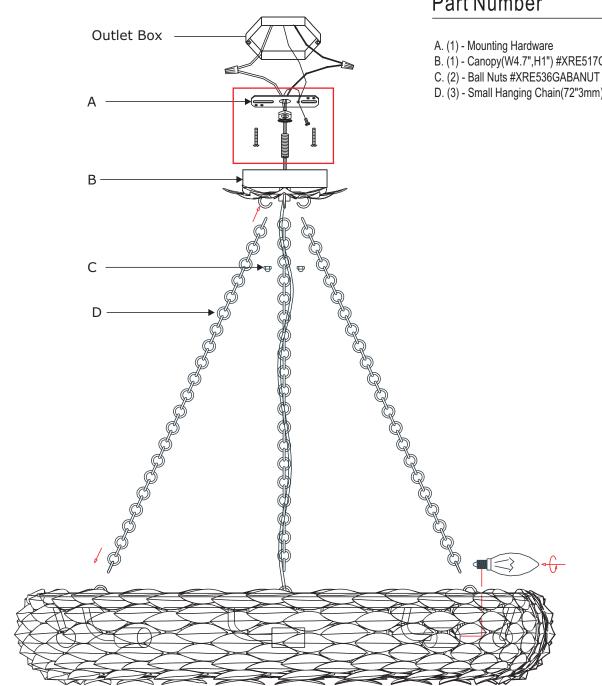

## How to install

- 1.Determine the preferred hanging height and adjust the chain accordingly.
- 2. Take one hanging chain. Hang one end onto the hook under the canopy and hang the other hook inside the leaf assembly. Repeat for the other two chains.
- 3.Weave the fixture wire through one of the hanging chains and through the canopy.
- 4.Insert recommended bulb (not included).
- 5.Install the canopy onto outlet box and secure it with the ball nuts.

## Part Number

- B. (1) Canopy(W4.7",H1") #XRE517GACAN 4.75IN
- D. (3) Small Hanging Chain(72"3mm) #XRE536GACHA3MM