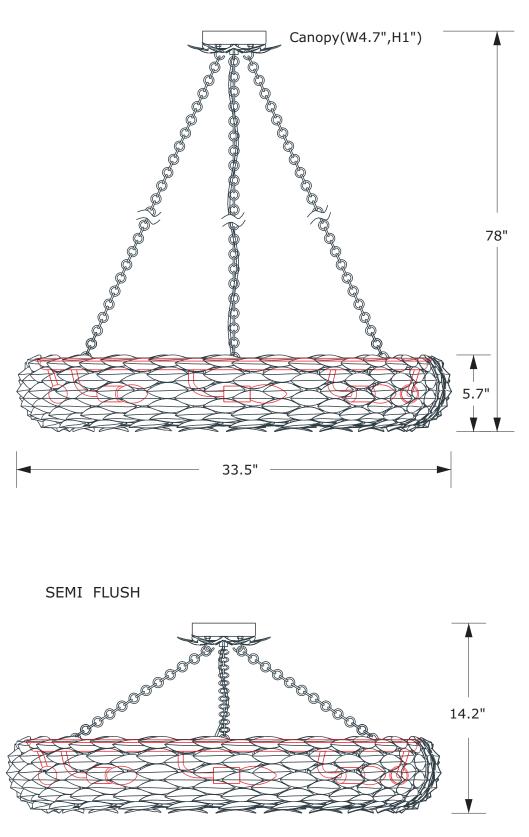

## How to install

- 1.Determine the preferred hanging height and adjust the chain accordingly.
- 2. Take one hanging chain. Hang one end onto the hook under the canopy and hang the other hook inside the leaf assembly. Repeat for the other two chains.
- 3.Weave the fixture wire through one of the hanging chains and through the canopy.
- 4.Insert recommended bulb (not included).
- 5.Install the canopy onto outlet box and secure it with the ball nuts.

## Part Number

- B. (1) Canopy(W4.7",H1") #XRE517GACAN 4.75IN
- D. (3) Small Hanging Chain(72"3mm) #XRE536GACHA3MM