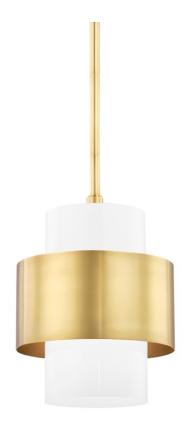

# **CORINTH**

8611-AGB

A sleek cylinder diffuser contrasted by an offset metal band, Corinth is an elegant decorative accent. Attractive on its own or in a group, its minimalist design is enhanced by subtle textural contrast, such as the outer gloss of the diffuser and the finish of the band.

## **FINISHES**

Aged Brass (AGB) Old Bronze (OB) Polished Nickel (PN)

#### **DIMENSIONS**

Height 13.50"

Width/Diameter 11.00"

Minimum Height 23.00"

Maximum Height 74.00"

Canopy/Backplate 0.00"

Hanging Type Weight 14.00lb

### **GLASS/SHADES**

Material Glass

Attachment

Color Opal