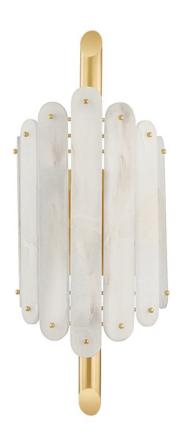

# **SELENE**

417-04-VPB

A series of scalloped alabaster shades in varying sizes are set around a thick Vintage Polished Brass arm, creating a curved shape that extends from the wall and hides the light source. Light fills the shades with a warm glow and seeps through the spaces in between.