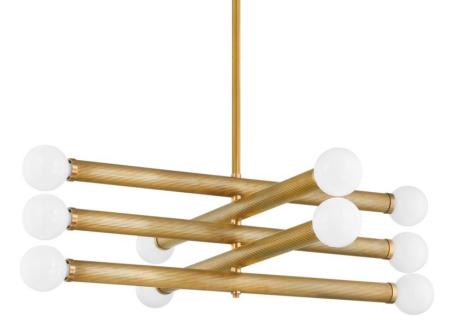

**PIENZA** 373-50-VB

Minimal, yet bold, Pienza elevates industrial design concepts with a touch of old Hollywood glamor. Each Vintage Brass tube supports two glass orbs at either end, creating a sense of perfect equilibrium. Blurring the line between art and design, Pienza comes as a sconce in two sizes or as a chandelier of stacked tubes.

#### DIMENSIONS

Height 16.00" Width/Diameter 50.00" Length 50.00" Minimum Height 21.75" Maximum Height 63.75" Canopy/Backplate 7.50" Hanging Type Weight 30.58lb