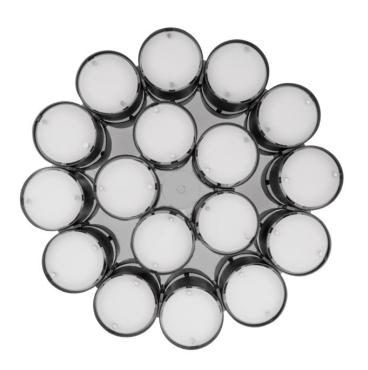

# 393-26-SBK/SS

With its clean shapes and smooth lines, Opal is modern design that works well with many decors. A series of circular and oval shades combine to form simple, eye-catching silhouettes. The clear glass is painted white on the inside giving off a soft, diffused light. Choose from shades of soft black with brushed stainless steel accents or soft white shades with vintage brass metalwork.

# **GLASS/SHADES**

Material Glass

Attachment

Color Painted White