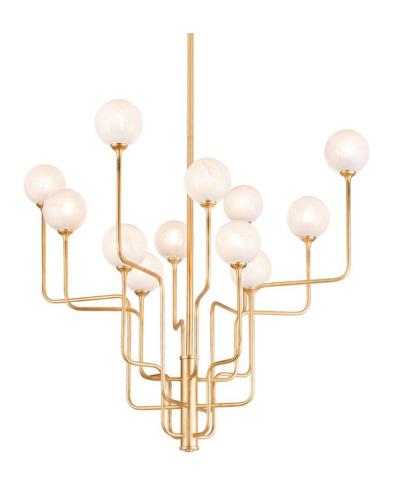

Small globes of opal cloud glass rest on sprawling, curved arms giving Onyx an uplifted and airy feel. Etched on the inside, the globes create a warm light. An extra layer of patina gives the gold leaf finish on the metal work its vintage look. Available as a single or 3 light sconce, 8 light flush mount or 6 or 12 light chandelier, there's a place for Onyx in any space.

## **DIMENSIONS**

Height 39.00"

Width/Diameter 45.00"

Minimum Height 45.75"

Maximum Height 87.75"

Canopy/Backplate 6.00"

Hanging Type

Weight 24.00lb