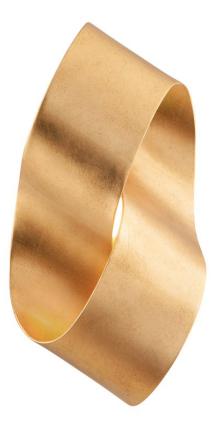

Never-ending ribbons of vintage gold leaf give Lazlo non-stop style. An LED light with a diffuser that is imperceptible from most angles, seems to magically light the piece from within. Like jewelry for the wall, this sculptured sconce adds beauty and elegance to any room in the home.