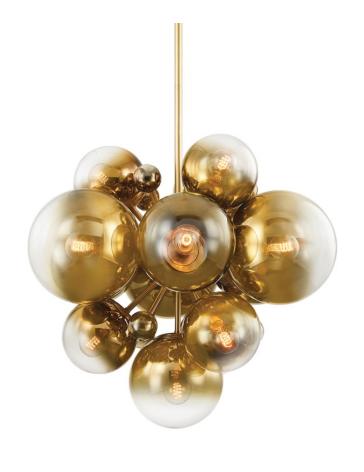

This showstopper features clusters of ombre glass globes in various sizes. Each orb transitions from brass to clear and the ombre lighting effect is simply stunning. Whether a chandelier, flush mount, sconce or linear, Kyoto will be the focal point in any space.

### **DIMENSIONS**

Height 30.50"

Width/Diameter 36.00"

Minimum Height 41.25"

Maximum Height 71.25"

Canopy/Backplate 5.75"

Hanging Type 1-6" / 2-12" / 1-18" Stems

Weight 49.50lb