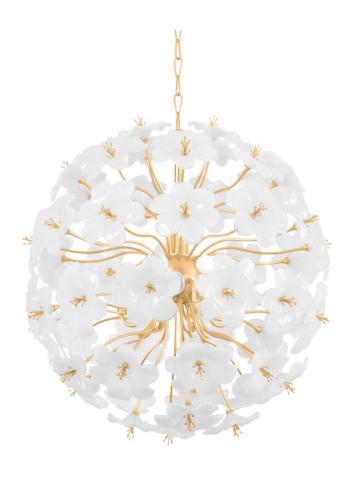

# **HYGEA**

367-33-GL

An airy spray of white glass flowers forms the cloud-like silhouette of Hygea. Gold Leaf arms act as stems, supporting the delicate blooms as they gently diffuse light. Available as a wall sconce, flush mount, or chandelier in two sizes, Hygea casts a bright glow over modern interiors.

## **DIMENSIONS**

Height 34.25"

Width/Diameter 33.00"

Length "

Minimum Height 40.00"

Maximum Height 109.50"

Canopy/Backplate 7.00"

Hanging Type