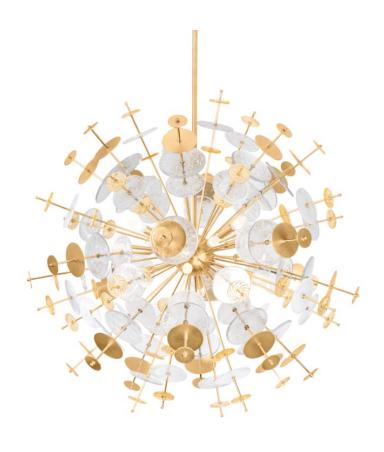

# **GLEASON**

371-37-VGL

More than a chandelier, Gleason is a contemporary work of art. With a futuristic Sputnik design, it features a burst of Vintage Gold Leaf spokes adorned with decorative cast glass and gold discs. The interplay between reflection, refraction, and transparency creates a compelling display of light. Available in two sizes, it provides a compelling statement piece.