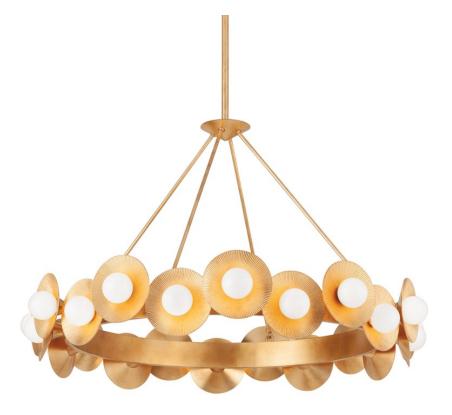

# EMERALD 333-45-VGL

Emerald is a simple design that produces an extraordinary effect. Light from the opal glossy shades reflects off the handcrafted vintage gold leaf plates and fills in the ridges of the radial pattern, creating an eye-catching glow. Whether as a sconce, flush mount or chandelier, this pretty fixture will make a stunning statement in any space.

#### DIMENSIONS

Height 28.00" Width/Diameter 44.50" Minimum Height 33.25" Maximum Height 75.25" Canopy/Backplate 6.00" Hanging Type Weight 43.00lb

### **GLASS/SHADES**

Material Glass Attachment Color Opal Glossy