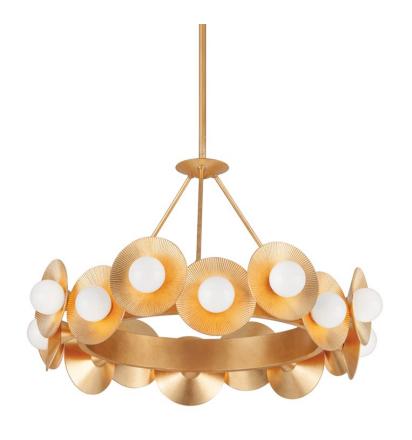

# **EMERALD**

333-32-VGL

Emerald is a simple design that produces an extraordinary effect. Light from the opal glossy shades reflects off the hand-crafted vintage gold leaf plates and fills in the ridges of the radial pattern, creating an eye-catching glow. Whether as a sconce, flush mount or chandelier, this pretty fixture will make a stunning statement in any space.

#### **DIMENSIONS**

Height 21.00"

Width/Diameter 32.00"

Minimum Height 27.75"

Maximum Height 65.75"

Canopy/Backplate 6.00"

Hanging Type

Weight 31.96lb

# **GLASS/SHADES**

Material Glass

Attachment

Color Opal Glossy