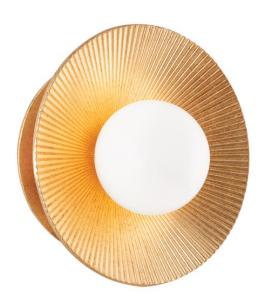

# **EMERALD**

333-01-VGL

Emerald is a simple design that produces an extraordinary effect. Light from the opal glossy shades reflects off the hand-crafted vintage gold leaf plates and fills in the ridges of the radial pattern, creating an eye-catching glow. Whether as a sconce, flush mount or chandelier, this pretty fixture will make a stunning statement in any space.