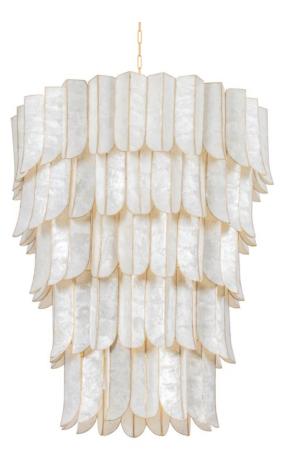

# CARTAGENA 365-39-VGL

Capturing the dynamism of its namesake city, Cartagena cuts an impressive figure with its shimmering layers and exquisite materiality. Tiers of lustrous leaf-shaped panels crafted from fine Capiz Shell exude drama and decadence. Vintage Gold Leaf heightens the glamor of this statement piece, which comes as a sconce or chandelier in three sizes.

### **FINISHES**

Vintage Gold Leaf (VGL)

#### DIMENSIONS

Height 46.50" Width/Diameter 39.50" Length " Minimum Height 50.50" Maximum Height 122.50" Canopy/Backplate 6.25" Hanging Type Weight 35.20Ib