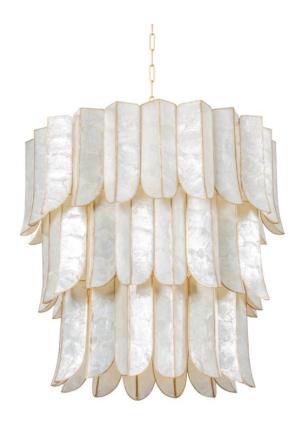

# **CARTAGENA**

365-32-VGL

Capturing the dynamism of its namesake city, Cartagena cuts an impressive figure with its shimmering layers and exquisite materiality. Tiers of lustrous leaf-shaped panels crafted from fine Capiz Shell exude drama and decadence. Vintage Gold Leaf heightens the glamor of this statement piece, which comes as a sconce or chandelier in three sizes.

# **FINISHES**

Vintage Gold Leaf (VGL)

#### **GLASS/SHADES**

Material Capiz

Attachment

Color