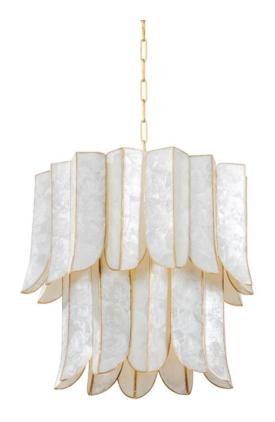

# **CARTAGENA**

365-23-VGL

Capturing the dynamism of its namesake city, Cartagena cuts an impressive figure with its shimmering layers and exquisite materiality. Tiers of lustrous leaf-shaped panels crafted from fine Capiz Shell exude drama and decadence. Vintage Gold Leaf heightens the glamor of this statement piece, which comes as a sconce or chandelier in three sizes.

#### **GLASS/SHADES**

Material Capiz

Attachment

Color