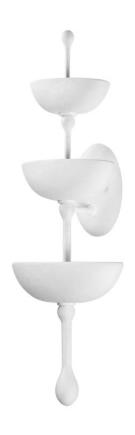

# AURA 437-30-GSW

Aura's sculptural, bowl-like shades of increasing size, flow from a Vintage Golf Leaf or White Plaster arm with round metal detailing. Both finishes add texture and a sense of movement to this 6-light wall sconce.

#### **DIMENSIONS**

Height 30.00"

Width/Diameter 10.25"

Minimum Height 0.00"

Maximum Height 0.00"

Canopy/Backplate 0.00"

Hanging Type

Weight 7.70lb