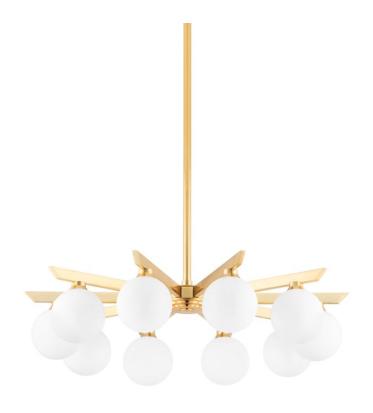

# **ASTRA**

402-10-VB

Astra is close to the ceiling and far from ordinary. Opal shiny glass globes suspend from arms of vintage brass. The arms extend evenly from a central focal point casting beautiful light in every direction. With its air of vintage Hollywood glam, this stylish semi flush and chandelier takes centerstage in any space.

## **DIMENSIONS**

Height 7.50"

Width/Diameter 30.00"

Minimum Height 14.50"

Maximum Height 56.50"

Canopy/Backplate 6.00"

Hanging Type

Weight 16.70lb

## **GLASS/SHADES**

Material Glass

Attachment

Color Opal Glossy