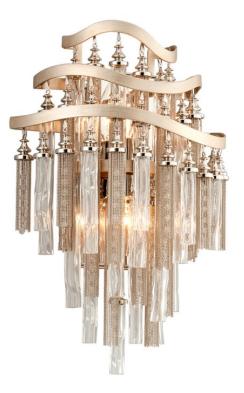

CHIMERA 176-13

Chimera from Corbett Lighting is a study in dynamic shape and kinetic energy. Featuring shimmering nickel and crystal tassels and clear tubular glass, the fixture is supported by a hand-crafted frame finished in an attractive Tranquility silver leaf finish.