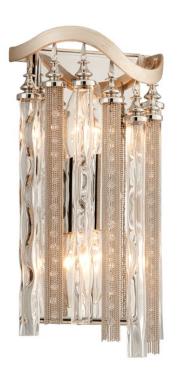

# **CHIMERA**

176-12

Chimera from Corbett Lighting is a study in dynamic shape and kinetic energy. Featuring shimmering nickel and crystal tassels and clear tubular glass, the fixture is supported by a hand-crafted frame finished in an attractive Tranquility silver leaf finish.

### **FINISHES**

TRANQUILITY SILVER LEAF (TRANQUILITY SILVER LEAF)

#### **DIMENSIONS**

Height 13.25"

Width/Diameter 6.50"

Minimum Height 0.00"

Maximum Height 0.00"

Canopy/Backplate 0.00"

Hanging Type

Weight 4.40lb

## **GLASS/SHADES**

Material Glass

Attachment

Color Clear Tubular Glass