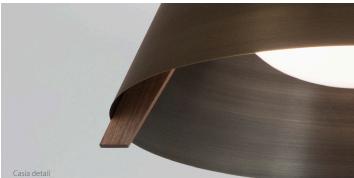

Casia is a fresh and innovative approach to a ceiling mount light fixture. Each carefully selectedmaterial plays an integral role in the aesthetic design and performance. The wood arms, metal shade, and glass diffuser combine to create a minimalist form well suited for a modern environment or a more traditional space. The 14" version works well in bathrooms, closets, narrow corridors, and  $smaller\ kitchens.\ The\ 18''\ and\ 22''\ sizes\ are\ incredibly\ dynamic\ and\ work\ well\ in\ different$ environments such as commercial, residential, and hospitality applications.

## MATERIAL & FINISH OPTIONS

Includes: white glass diffuser (CM-109) Available soon in a pendant version

walnut (CM-001)

 $dark\, stained$ 

white washed oak (CM-095)

matte black (CM-085) with matte white interior