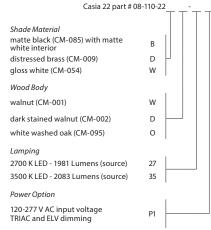

## Casia 22 ceiling mount

Dimensions: 21.5" Ø, 8.2" Product weight: 5 lb Light output: minimum 1981 Lumens (source) See Lamping options below Light color: 2700 K or 3500 K Color accuracy: 90+ CRI Power usage: 23 W Dimmable (see power options below) Wood grain will vary Specifications subject to change

## MATERIAL & FINISH OPTIONS

Includes: white glass diffuser (CM-109) Available soon in a pendant version

walnut (CM-001)

 $dark\, stained$ 

white washed oak (CM-095)

matte black (CM-085) with matte white interior

gloss white (CM-054)

▲ WARNING. California Proposition 65 Warning for California Consumers. This product can expose you to chemicals including wood dust and lead which are known to the State of California to cause cancer or birth defects or other reproductive harm. For more information go to www.P65Warnings.ca.gov