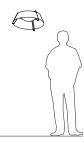

## Casia 22 ceiling mount

Dimensions: 21.5" Ø, 8.2" Product weight: 5 lb Light output: minimum 1981 Lumens (source) See Lamping options below Light color: 2700 K or 3500 K Color accuracy: 90+ CRI Power usage: 23 W Dimmable (see power options below) Wood grain will vary Specifications subject to change