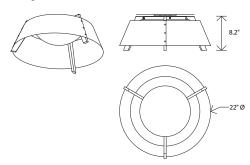

## Casia 22 ceiling mount

Dimensions: 21.5" Ø, 8.2" Product weight: 5 lb Light output: minimum 1981 Lumens (source) See Lamping options below Light color: 2700 K or 3500 K Color accuracy: 90+ CRI Power usage: 23 W Dimmable (see power options below) Wood grain will vary Specifications subject to change