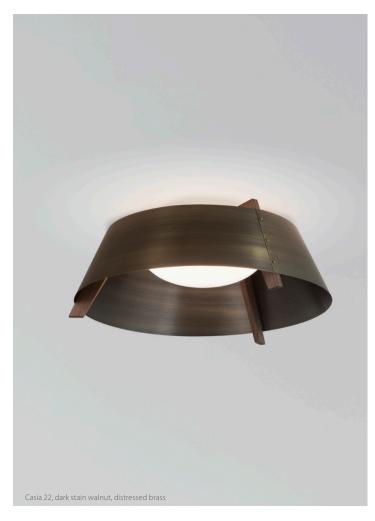

Casia is a fresh and innovative approach to a ceiling mount light fixture. Each carefully selectedmaterial plays an integral role in the aesthetic design and performance. The wood arms, metal shade, and glass diffuser combine to create a minimalist form well suited for a modern environment or a more traditional space. The 14" version works well in bathrooms, closets, narrow corridors, and  $smaller\ kitchens.\ The\ 18''\ and\ 22''\ sizes\ are\ incredibly\ dynamic\ and\ work\ well\ in\ different$ environments such as commercial, residential, and hospitality applications.

## Casia 22 ceiling mount

Dimensions: 21.5" Ø, 8.2" Product weight: 5 lb Light output: minimum 1981 Lumens (source) See Lamping options below Light color: 2700 K or 3500 K Color accuracy: 90+ CRI Power usage: 23 W Dimmable (see power options below) Wood grain will vary Specifications subject to change