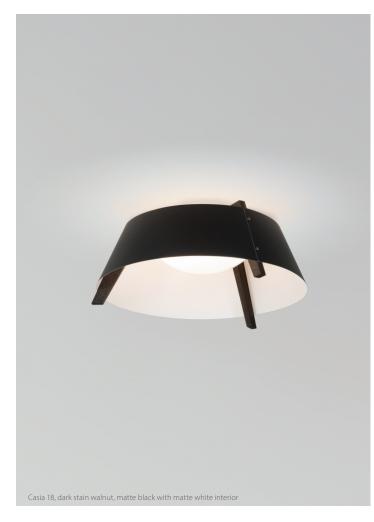

Casia detail

Casia is a fresh and innovative approach to a flush mount light fixture. Each carefully selected material plays an integral role in the aesthetic design and performance. The wood arms, metal shade, and glass diffuser combine to create a minimalist form well suited for a modern environment or a more traditional space. The 14" version works well in bathrooms, closets, narrow corridors, and smaller kitchens. The 18" and 22" sizes are incredibly dynamic and work well in different environments such as commercial, residential, and hospitality applications.

## Casia 18

CUL US

Shade Material

gloss white (CM-054) Wood Body walnut (CM-001) dark stained walnut (CM-002) white washed oak (CM-095) Lamping\* 2700 K LED - 1310 Lumens (source) 3500 K LED - 1378 Lumens (source) Power Option 120-277 V AC input voltage P1 TRIAC and ELV dimming