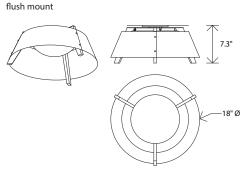

## Casia 18

CUL US

Shade Material

gloss white (CM-054) Wood Body walnut (CM-001) dark stained walnut (CM-002) white washed oak (CM-095) Lamping\* 2700 K LED - 1310 Lumens (source) 3500 K LED - 1378 Lumens (source) Power Option 120-277 V AC input voltage P1 TRIAC and ELV dimming