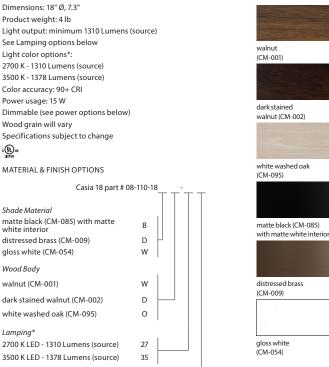

## Casia 18

CUL US

Shade Material

gloss white (CM-054) Wood Body walnut (CM-001) dark stained walnut (CM-002) white washed oak (CM-095) Lamping\* 2700 K LED - 1310 Lumens (source) 3500 K LED - 1378 Lumens (source) Power Option 120-277 V AC input voltage P1 TRIAC and ELV dimming

Includes: white glass diffuser (CM-109) Available soon in a pendant version \*Available in 3000K, 4000K and other color temperatures upon request

AWARNING. California Proposition 65 Warning for California Consumers. This product can expose you to chemicals including wood dust and lead which are known to the State of California to cause cancer or birth defects or other reproductive harm. For more information go to www.P65Warnings.ca.gov