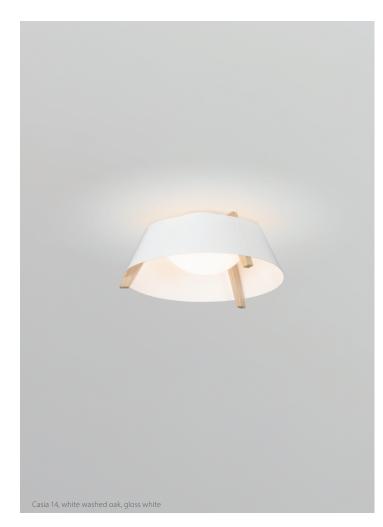

Casia is a fresh and innovative approach to a flush mount light fixture. Each carefully selectedmaterial plays an integral role in the aesthetic design and performance. The wood arms, metal shade, and glass diffuser combine to create a minimalist form well suited for a modern environment or a more traditional space. The 14" version works well in bathrooms, closets, narrow corridors, and smaller kitchens. The 18" and 22" sizes are incredibly dynamic and work well in different environments such as commercial, residential, and hospitality applications.

## Casia 14 flush mount

Dimensions: 14.25" Ø, 5.5"

Product weight: 3 lb

Light output: minimum 831 Lumens (source)

See Lamping options below

Light color options\*:

2700 K - 831 Lumens (source) 3500 K - 873 Lumens (source)