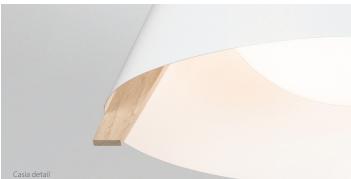

Casia is a fresh and innovative approach to a flush mount light fixture. Each carefully selectedmaterial plays an integral role in the aesthetic design and performance. The wood arms, metal shade, and glass diffuser combine to create a minimalist form well suited for a modern environment or a more traditional space. The 14" version works well in bathrooms, closets, narrow corridors, and smaller kitchens. The 18" and 22" sizes are incredibly dynamic and work well in different environments such as commercial, residential, and hospitality applications.

## MATERIAL & FINISH OPTIONS

Includes: white glass diffuser (CM-109) Available soon in a pendant version

\*Available in 3000K, 4000K and other color temperatures

walnut (CM-001)

 $dark\, stained$ 

white washed oak (CM-095)