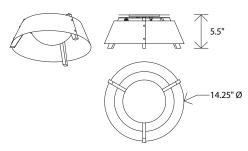

## Casia 14 flush mount

Dimensions: 14.25" Ø, 5.5"

Product weight: 3 lb

Light output: minimum 831 Lumens (source)

See Lamping options below

Light color options\*:

2700 K - 831 Lumens (source) 3500 K - 873 Lumens (source)

Color accuracy: 90+ CRI

Power usage: 10 W

Dimmable (see power options below)

Wood grain will vary

Specifications subject to change