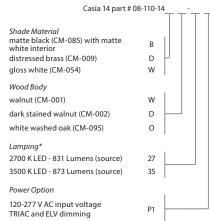

## MATERIAL & FINISH OPTIONS

Includes: white glass diffuser (CM-109) Available soon in a pendant version

\*Available in 3000K, 4000K and other color temperatures

walnut (CM-001)

 $dark\, stained$ 

white washed oak (CM-095)

matte black (CM-085) with matte white interior

distressed brass

gloss white (CM-054)