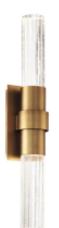

# Ceres

WS-18818

#### PRODUCT DESCRIPTION

Finished in aged brass, this indoor sconce adds a touch of understated luxury to your modern décor. And that's before you even turn on the light, which fills the painstakingly V-cutseeded crystal columns with a mix of understated elegance and spectacular shine. Ceres is a subtle statement piece wherever it's mounted, a sophisticated accent that will endure overtime, thanks to its powerfully rated LEDs and refined style.

# FEATURES

- Driver installed within the Junction Box, driver dimension: 2.8" x 1.3" x 1.2"  $\,$
- V-cut K5 seedy crystal
- Conversion plate included for 4" junction box