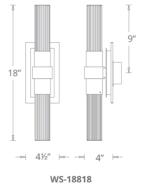

# Ceres

WS-18818

# FEATURES

- Driver installed within the Junction Box, driver dimension: 2.8" x 1.3" x 1.2"  $\,$
- V-cut K5 seedy crystal
- Conversion plate included for 4" junction box

# SPECIFICATIONS

| Rated Life       | 50000 Hours                                                 |  |  |  |  |
|------------------|-------------------------------------------------------------|--|--|--|--|
| Standards        | ETL, cETL,Damp Location Listed,Title 24 JA8: 2019 Compliant |  |  |  |  |
| Input            | 120V,50/60Hz                                                |  |  |  |  |
| Driver Dimension | 2.8" x 1.3" x 1.2"                                          |  |  |  |  |
| Dimming          | ELV: 100-10%,TRIAC: 100-10%                                 |  |  |  |  |
| Mounting         | Can be mounted on wall in all orientations                  |  |  |  |  |
| Color Temp       | 3500К                                                       |  |  |  |  |
| CRI              | 90                                                          |  |  |  |  |
| Construction     | Extruded aluminum hardware, K5 V-cut crystal                |  |  |  |  |
|                  |                                                             |  |  |  |  |

| Model & Size | Color Temp | Finish        | LED Watts | LED Lumens | <b>Delivered Lumens</b> |
|--------------|------------|---------------|-----------|------------|-------------------------|
| WS-18818 18" | 3500K      | AB Aged Brass | 14.6W     | 1054       | 971                     |