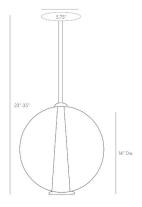

## CAVIAR ADJUSTABLE LARGE PENDANT

LAURA KIRAR

DK49913

H: 23 IN, Dia: 14.00 IN

Clear

Contract Suitable As Is

Laura Kirar hit a grand slam when she designed the Caviar lighting collection. This is the largest 1 light polished nickel pendant with clear glass globe. It is also available in 2 other finishes...DK49914 brown nickel and DK49928 Rose gold.

## **APPEARANCE**

Material Glass, Steel
Material Type Plated
Finish Polished Nickel

Top Coat/Sealant true

**DIMENSIONS** 

Minimum Hanging Height 23 IN Maximum Hanging Height 35 IN

Canopy H: 1.5 IN, Dia: 5.75 IN