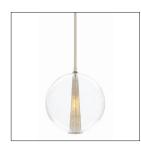

## CAVIAR ADJUSTABLE LARGE PENDANT

LAURA KIRAR

DK49913

H: 23 IN, Dia: 14.00 IN

Clear

Contract Suitable As Is

Laura Kirar hit a grand slam when she designed the Caviar lighting collection. This is the largest 1 light polished nickel pendant with clear glass globe. It is also available in 2 other finishes...DK49914 brown nickel and DK49928 Rose gold.

## **APPEARANCE**

Material Glass, Steel
Material Type Plated
Finish Polished Nickel

Top Coat/Sealant true

**DIMENSIONS** 

Minimum Hanging Height 23 IN Maximum Hanging Height 35 IN

Canopy H: 1.5 IN, Dia: 5.75 IN