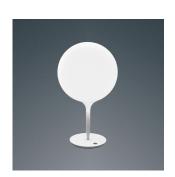

#### Colors & Finishes -

| M/hita |
|--------|
|        |

# Materials =

- Diffuser in handblown glass with external etched finish
- Stem in steel tubing covered by a tapered sleeve in translucent molded polycarbonate