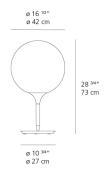

ucchi Huub Ubbens

#### Collection =

Design

| (P20) | (I) |
|-------|-----|
| P20)  | DIM |

# Specifications

| Lamp type         | LED-T              |
|-------------------|--------------------|
| Lamp              | max 100W E26/A19   |
| Lamp Included     | No                 |
| Control type      | DIMMABLE (On Base) |
| Input Voltage     | 120V               |
| Power consumption | N/A                |
| Ballast           | N/A                |

#### Colors & Finishes -

| M/hita |
|--------|
|        |

# Materials =

- Diffuser in handblown glass with external etched finish
- Stem in steel tubing covered by a tapered sleeve in translucent molded polycarbonate

## Features & Accessories =

• Tapered sleeve allows for partial soft diffusion of light from diffuser

## Dimensions =



# Packaging =

2 Boxes

1 x 21-3/8" x 21-3/8" x 21-3/4" / 11.24 lbs - 54 cm x 54 cm x 55 cm / 5.1 kg

1 x 14-1/4" x 14-1/4" x 21-3/8" / 10.8 lbs - 36 cm x 36 cm x 54 cm / 4.9 kg

## Light distribution =

#### Diffused



## Luminaire weight -

14.33 lbs / 6.5 kg

# Warranty =

5 year Limited warranty

Red = Max Cd. Through Vertical plane
Blue = Max Cd. Through Horizontal plane