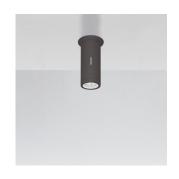

# T41931LN18

#### Collection ==

Outdoor

|          | շ <b>⊕</b> լաչ | (IP65 |
|----------|----------------|-------|
| $\smile$ |                |       |

#### Features & Accessories

- Direction of light beam can be adjusted to obtain desired lighting effect from ceiling
- Electronic driver integrated
- Standard non dimmable
- For dimming options, please consult with your Artemide Sales Representative