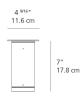

|
| Led type                           | 3.5W Array*            |
| CCT (Correlated Color Temperature) | 4000K                  |
| CRI (Color Rendering Index)        | >80                    |
| Life expectancy                    | 50000Hrs               |
| Control type                       | On/Off                 |
| Input Voltage                      | 120V                   |
| Driver                             | TCI - 1 x DC12350MABMU |
| BUG Rating                         | B1-U0-G0               |

#### Features & Accessories

- Direction of light beam can be adjusted to obtain desired lighting effect from ceiling
- Electronic driver integrated
- Standard non dimmable
- For dimming options, please consult with your Artemide Sales Representative

## Dimensions ==





# Packaging =

1 Box

1 x 13-7/8" x 8-9/16" x 10-5/16" / 5.22 lbs - 35 cm x 21.5 cm x 26 cm / 2.37 kg

# Light distribution =

Direct



Red = Max Cd. Through Vertical plane
Blue = Max Cd. Through Horizontal plane

# Luminaire weight —

3.73 lbs / 1.69 kg

Warranty ==

5 year limited warranty