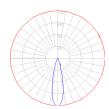

# Light distribution =

Direct

Red = Max Cd. Through Vertical plane
Blue = Max Cd. Through Horizontal plane