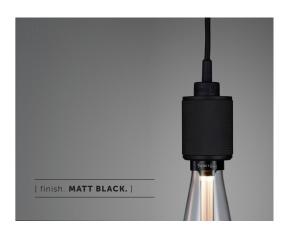

## HEAVY METAL / CROSS

[ type. **PENDANT.** ]

[ knurl. CROSS. ]

[ material. **SOLID METAL.**]

A light pendant made from solid metal and featuring our signature, diamond-cut, CROSS-KNURL pattern. This light has an E26 bulb socket and comes with matt black rubber cord and a matt black metal ceiling rose. The light looks best when teamed up with one of our BUSTER BULBs, sold separately. The pendant is available in STEEL, BRASS, SMOKED BRONZE and BLACK.

| [ info. FINISH & SKU NUMBERS. ] |           |
|---------------------------------|-----------|
| [ finish. ]                     | [ sku. ]  |
| Steel                           | NHM-07651 |
| Brass                           | NHM-05649 |
| Smoked Bronze                   | NHM-09650 |
| Matt Black                      | NHM-02648 |