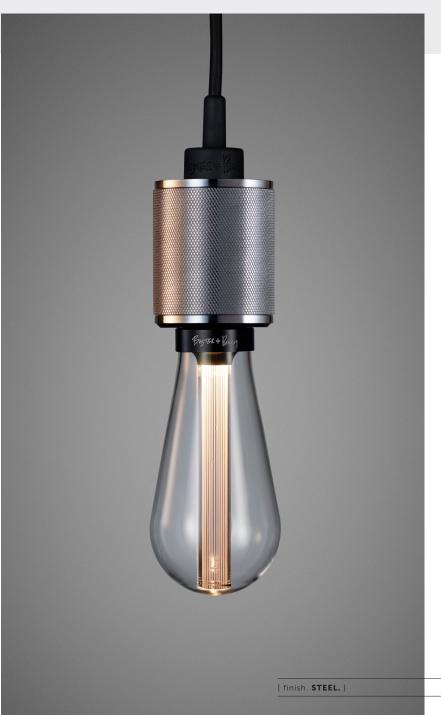

## HEAVY METAL / CROSS

[ type. **PENDANT.** ]

[ knurl. CROSS. ]

[ material. **SOLID METAL.**]

A light pendant made from solid metal and featuring our signature, diamond-cut, CROSS-KNURL pattern. This light has an E26 bulb socket and comes with matt black rubber cord and a matt black metal ceiling rose. The light looks best when teamed up with one of our BUSTER BULBs, sold separately. The pendant is available in STEEL, BRASS, SMOKED BRONZE and BLACK.

BUSTERANDPUNCH.COM [ end. ORDINARY. ]

[ type. **HEAVY METAL / PENDANT.** ] [ info. MEASUREMENTS.] 4.8" 1.14" | 118" 2.68" [ info. **SPECIFICATIONS.**] Heavy Metal Pendant E26 SCREW 110-120V~ 20W MAX Bulbs sold separately