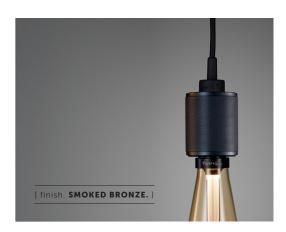

## HEAVY METAL / CROSS

[ type. **PENDANT.** ]

[ knurl. CROSS. ]

[ material. **SOLID METAL.**]

A light pendant made from solid metal and featuring our signature, diamond-cut, CROSS-KNURL pattern. This light has an E26 bulb socket and comes with matt black rubber cord and a matt black metal ceiling rose. The light looks best when teamed up with one of our BUSTER BULBs, sold separately. The pendant is available in STEEL, BRASS, SMOKED BRONZE and BLACK.

| [ info. FINISH & SKU NUMBERS. ] |           |
|---------------------------------|-----------|
| [ finish. ]                     | [ sku. ]  |
| Steel                           | NHM-07651 |
| Brass                           | NHM-05649 |
| Smoked Bronze                   | NHM-09650 |
| Matt Black                      | NHM-02648 |