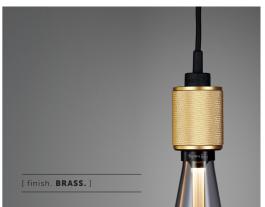

## HEAVY METAL / CROSS

[ type. **PENDANT.** ]

[ knurl. CROSS. ]

[ material. **SOLID METAL.**]

A light pendant made from solid metal and featuring our signature, diamond-cut, CROSS-KNURL pattern. This light has an E26 bulb socket and comes with matt black rubber cord and a matt black metal ceiling rose. The light looks best when teamed up with one of our BUSTER BULBs, sold separately. The pendant is available in STEEL, BRASS, SMOKED BRONZE and BLACK.

| [ info. FINISH & SKU NUMBERS. ] |           |
|---------------------------------|-----------|
| [ finish. ]                     | [ sku. ]  |
| Steel                           | NHM-07651 |
| Brass                           | NHM-05649 |
| Smoked Bronze                   | NHM-09650 |
| Matt Black                      | NHM-02648 |