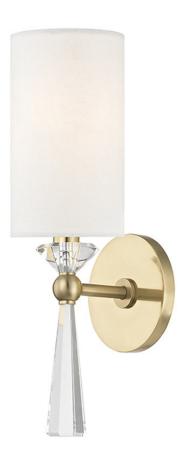

# **BIRCH**

### 9951-AGB

Clean-lined classical elegance in a sconce, Birch pairs a cinched arm of thick faceted crystal with a tall linen shade. Both materials do beautiful things with the light.

#### **FINISHES**

Aged Brass (AGB) Polished Nickel (PN)