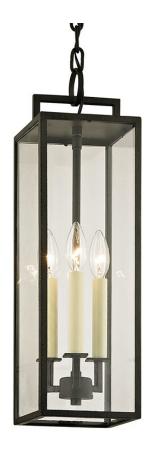

# BECKHAM F6387-FOR

A slender, metal framework with clean, modern lines pairs with large panels of clear glass and classic candlestick bulbs to form this stately exterior wall sconce, pendant, and post. The visible rectangular backplate reflects light beautifully and both the Forged Iron and Texture Bronze finishes bring an added elegance to any outdoor setting.

#### DIMENSIONS

Height 21.25" Width/Diameter 6.00" Minimum Height 24.00" Maximum Height 95.00" Canopy/Backplate " Hanging Type Weight 9.70lb