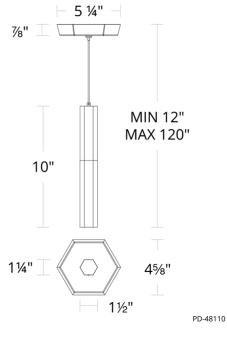

### FEATURES

• Driver concealed within the canopy

Hexagon shaped canopy

• Artisan crafted reclaimed crystal shade

Thin powered aircraft cables provide an ultra clean look for adjustable suspension height

• Spin-on hexagonal canopy with minimal hardware

#### SPECIFICATIONS

| Rated Life   | 50000 Hours                                                 |
|--------------|-------------------------------------------------------------|
| Standards    | ETL, cETL,Damp Location Listed,Title 24 JA8: 2019 Compliant |
| Input        | 120/277V,50/60Hz                                            |
| Dimming      | ELV: 100-10%,TRIAC: 100-10%                                 |
| Color Temp   | 3000K                                                       |
| CRI          | 90                                                          |
| Construction | Aluminum body with reclaimed crystal diffuser               |

| Model & Size | Color Temp | Finish            | LED Watts | LED Lumens | Delivered Lumens |
|--------------|------------|-------------------|-----------|------------|------------------|
| PD-48110 10" | 3000K      | BN Brushed Nickel | 9.2W      | 544        | 340              |