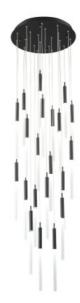

## Item#: HF2021-FR-BK

Our Main Street Collection is inspired by small towns all across America, where it is not only the major road running through town, but also the place where locals hang out and watch the annual parade go by. This chandelier features individual pendants in a seamless cast of frosted glass that remind us of the hustle and bustle of Main Street, U.S.A..

Matte Black 22"W x 158" OAH (21) G-9 Base Sockets 65 Watts / 120V 6300 Lumens NEW 4000K LED G9

| COMPANY NAME:                   |  |
|---------------------------------|--|
| DATE:                           |  |
| PROJECT NAME:                   |  |
| OCATION:                        |  |
| APPROVED BY:                    |  |
| PRODUCT ITEM CODE: HF2021-FR-BK |  |