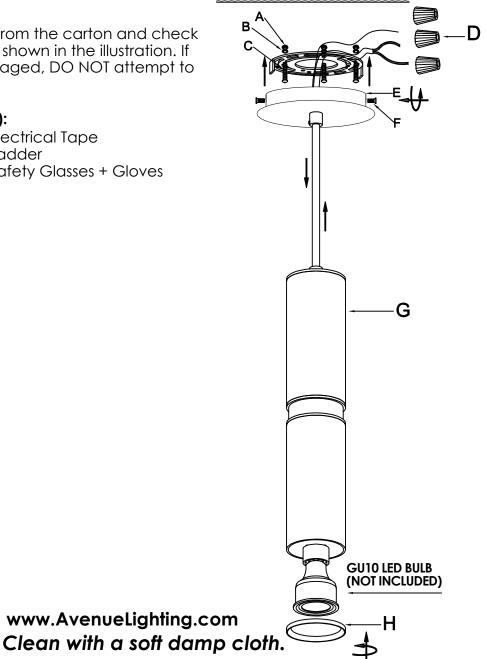

### **Preparation:**

Carefully remove the fixture from the carton and check that all parts are included as shown in the illustration. If any parts are missing or damaged, DO NOT attempt to assemble the product.

#### Parts:

| # | ITEM | QTY.  |
|---|------|-------|
|   | 0    | 3 pcs |
| B | 0    | 3 pcs |
| 0 |      | 3 pcs |
| D |      | 3 pcs |
|   | )    | 1 pcs |
| Ð |      | 2 pcs |
| © |      | 1 pcs |
| 0 | 0    | 1 pcs |