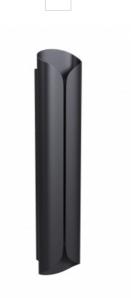

## Item#: AV9911-BLK

Avenue Outdoor

Featuring a rounded, mid-century modern shape, this marine-grade powder-coated black sconce features two LED bars to reflect light multi-directionally. The light leaks out of the small linear opening and scalloped edges to cast a unique shadow onto your outdoor space. This fixture is perfect for outdoor patios, movie theaters, driveways and doorways.

Outdoor Wall Sconce Marine-Grade Powder-Coated Black 6"W x 30"H x 3"EXT

45 watts/ 300 lumens

| COMPANY NAME:                 |
|-------------------------------|
| DATE:                         |
| PROJECT NAME:                 |
| LOCATION:                     |
| APPROVED BY:                  |
| PRODUCT ITEM CODE: AV9911-BLK |