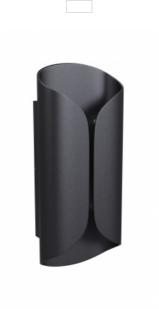

## Item#: AV9909-BLK

Avenue Outdoor

Featuring a rounded, mid-century modern shape, this marine-grade powder-coated black sconce features two LED bars to reflect light multi-directionally. The light leaks out of the small linear opening and scalloped edges to cast a unique shadow onto your outdoor space. This fixture is perfect for outdoor patios, movie theaters, driveways, and doorways.

Outdoor Wall Sconce Marine-Grade Powder-Coated Black 6"W x 14"H x 3"EXT

20 watts 500 lumens

| OMPANY NAME:                 |
|------------------------------|
| ATE:                         |
| ROJECT NAME:                 |
| OCATION:                     |
| PPROVED BY:                  |
| RODUCT ITEM CODE: AV9909-BLK |