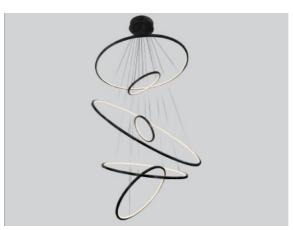

## Item#: HF4446-BK

Each fixture in this collection is composed of simple geometric rings that can be arranged in diverse positions, adjust them freely to make a statement in any space. LED lit frames bring energy saving illumination to any room.

CHANDELIER
POLISHED BLACK GUNMETAL CHROME WITH INTEGRATED LED
165 WATTS
110V-277V
3000K
7320 LUMENS

OAH: 216.5"

RING 1 DIAMETER: 48"
RING 2 DIAMETER: 40"
RING 3 DIAMETER: 32"
RING 4 DIAMETER: 24"
RING 5 DIAMETER: 16"
RING 6 DIAMETER: 12"
RING HEIGHT & WIDTH: .6 IN
LED BOARD INCLUDED