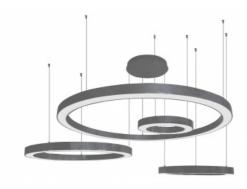

## Item#: HF4444-BK

Each fixture in this collection is composed of simple geometric rings that can be arranged in diverse positions, adjust them freely to make a statement in any space. LED lit frames bring energy saving illumination to any room.

CHANDELIER
POLISHED BLACK GUNMETAL CHROME WITH INTEGRATED LED
120 WATTS
110V-277V
3000K
9600 LUMENS

Maximum OAH: 157.5"
Maximum Overall Width: 64"
RING 1 DIAMETER: 16"
RING 2 DIAMETER: 24"
RING 3 DIAMETER: 32"
RING 4 DIAMETER: 48"
RING HEIGHT: 2"
RING WIDTH: 1.5"
LED BOARD INCLUDED