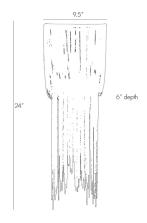

## YALE SMALL SCONCE

44323 H: 24 IN, W: 9.5 IN, D: 6 IN Vintage Brass Contract Suitable As Is A design derivative based on our popular Yale chandelier (86762). This I light sconce has rows of delicate antique brass chains draped over the frame with staggered lengths giving it a tassel effect. Shown with antique tubular bulbs. Height of sconce and chain lengths may vary.

### DIMENSIONS

Center Of Mount From 18 IN

Btm

Backplate H: 9 IN, W: 9.5 IN, D: 1 IN

Mount H: 5 IN, W: 5 IN, D: 1 IN