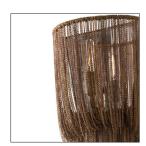

## YALE SMALL SCONCE

44323 H: 24 IN, W: 9.5 IN, D: 6 IN Vintage Brass Contract Suitable As Is A design derivative based on our popular Yale chandelier (86762). This I light sconce has rows of delicate antique brass chains draped over the frame with staggered lengths giving it a tassel effect. Shown with antique tubular bulbs. Height of sconce and chain lengths may vary.