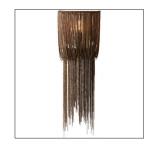

## YALE SMALL SCONCE

44323 H: 24 IN, W: 9.5 IN, D: 6 IN Vintage Brass Contract Suitable As Is A design derivative based on our popular Yale chandelier (86762). This I light sconce has rows of delicate antique brass chains draped over the frame with staggered lengths giving it a tassel effect. Shown with antique tubular bulbs. Height of sconce and chain lengths may vary.